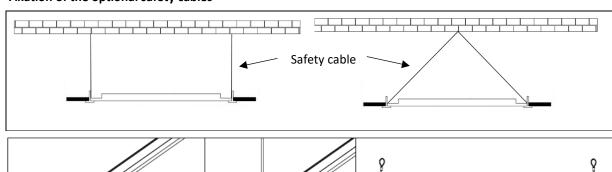

## **CertaFlux LED Panel light**



#### Fixation of the optional safety cables





#### Connection of the driver





### Warning

# Please read these instructions carefully before attempting to install this product.

- This product is designed for installation on a T-bar ceiling system only.
- Safety cable connection with the hook is recommended for safety purposes only. The hook cannot be used for suspending the module.
- Please follow this installation guide strictly.
- The module can only be installed into a ceiling that is perfectly horizontal and is safely suspended to a carrying structure.
- The module shall only be installed or replaced by a qualified electrician and connected in accordance with latest IEE electrical regulations or national requirements.
- If the external flexible cord of this module is damaged, it shall be exclusively replaced by the manufac