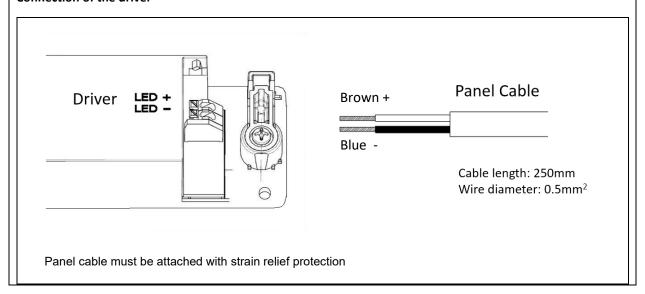

## **CertaFlux LED Panel light**



#### Fixation of the optional safety cables





#### Connection of the driver





### Warning

# Please read these instructions carefully before attempting to install this product.

- This product is designed for installation on a T-bar ceiling system only.
- Safety cable connection with the hook is recommended for safety purposes only. The hook cannot be used for suspending the module.
- Please follow this installation guide strictly.
- The module can only be installed into a ceiling that is perfectly horizontal and is safely suspended to a carrying structure.
- The module shall only be installed or replaced by a qualified electrician and connected in accordance with latest IEE electrical regulations or national requirements.
- If the external flexible cord of this module is damaged, it shall be exclusively replaced by the manufacturer or his service agent or a sim