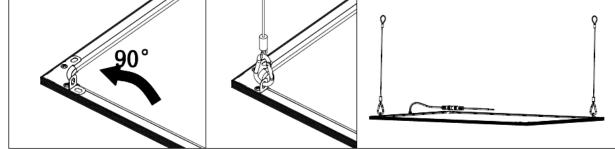

## **CertaFlux LED Panel light**



#### Fixation of the optional safety cables





#### Connection of the driver





### Warning

# Please read these instructions carefully before attempting to install this product.

- This product is designed for installation on a T-bar ceiling system only.
- Safety cable connection with the hook is recommended for safety purposes only. The hook cannot be used for suspending the module.
- Please follow this installation guide strictly.
- The module can only be installed into a ceiling that is perfectly horizontal and is safely suspended to a carrying structure.
- The module shall only be installed or replaced by a qualified electrician and connected in accordance with latest IEE electrical regulations or national requirements.
- If the external flexible cord of this module is damaged, it shall be exclusively replaced by the manufactu