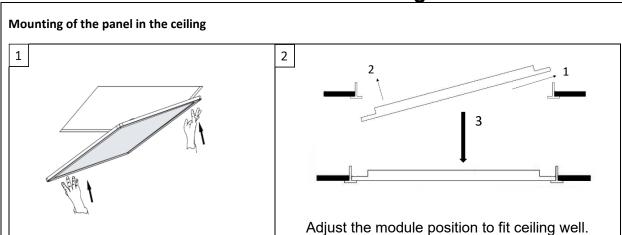

## **CertaFlux LED Panel light**



#### Fixation of the optional safety cables





#### Connection of the driver





### Warning

# Please read these instructions carefully before attempting to install this product.

- This product is designed for installation on a T-bar ceiling system only.
- Safety cable connection with the hook is recommended for safety purposes only. The hook cannot be used for suspending the module.
- Please follow this installation guide strictly.
- The module can only be installed into a ceiling that is perfectly horizontal and is safely suspended to a carrying structure.
- The module shall only be installed or replaced by a qualified electrician and connected in accordance with latest IEE electrical regulations or national requirements.
- If the external flexible cord of this module is damaged,